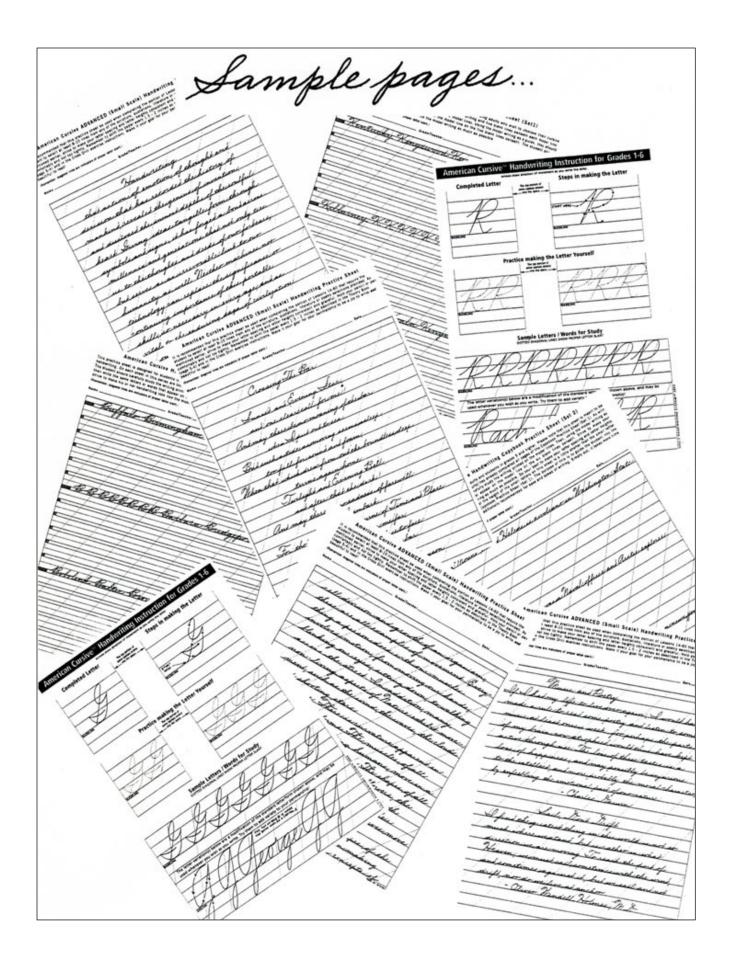

This significant work features:

- · Historical background on American Cursive
- Detailed information on the essential subjects of: the nature of handwriting the distinctly human form of personal communication; writing position, posture, a person's Writing Zone, paper movement, recommended sizes of writing
- A thorough Lesson Plan to guide the reader in a straightforward, step-by-step fashion to improve their own skill in handwriting
- Traditional Movement and Cross-Drill exercise sheets with instructions for daily use
- Over 200 copybook sheets in the time-tested method of practice, boasting more than 500 model lines of writing and 2,100 blank lines for student use
- Detailed pages on letter and number construction
- Specially designed practice sheets featuring a progressive format of guidelines to focus the student's efforts from basic letter size, height, spacing and slant to spontaneous writing upon a single baseline
- Chapter of selected quotations, poems, excerpts from literature and Scripture for further practice
- Comments on the tools of writing, with special information on the use of fountain pens
- Elements of Correspondence and the techniques of how to write a personal letter
- Ten most important rules of handwriting
- Sources for supplies and additional information
- Blank guidesheets in all formats presented for the readers' use

#### **REFERENCE EDITION**

Text will be in a spiral-bound, soft cover format. With an impressive quantity of model handwriting samples throughout the volume, the Reference Edition will serve as a standard exemplar on the subject that can conveniently be viewed for many years. The cover will be in foil stamped in gold.